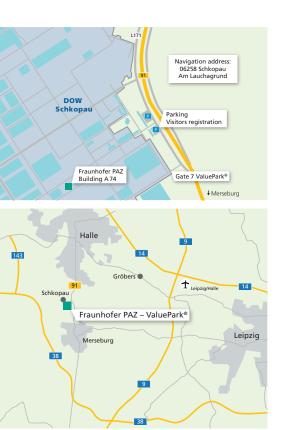

# HOW TO REACH FRAUNHOFER IAP | SCHKOPAU PILOT PLANT CENTER PAZ

The pilot plant is located in the center of the Dow ValuePark Schkopau, 10 km south of Halle, in Saxony-Anhalt.

To Leipzig/Halle Airport it takes about 35 km, the nearest ICE station is Central Station Halle and Merseburg, 5 km away is the regional rail connection available.

# From the East/West:

Exit A14 Halle/Peissen; B100 towards Halle, B91 towards Merseburg, in Schkopau follow the signs to Dow ValuePark (Gate 7).

## From North/South:

Motorway A9 Leipzig West/Merseburg, B181 towards Merseburg, B91 towards Halle, in Schkopau follow the signs to Dow ValuePark follow (Gate 7).

## Navigation address:

Am Lauchagrund | 06258 Schkopau